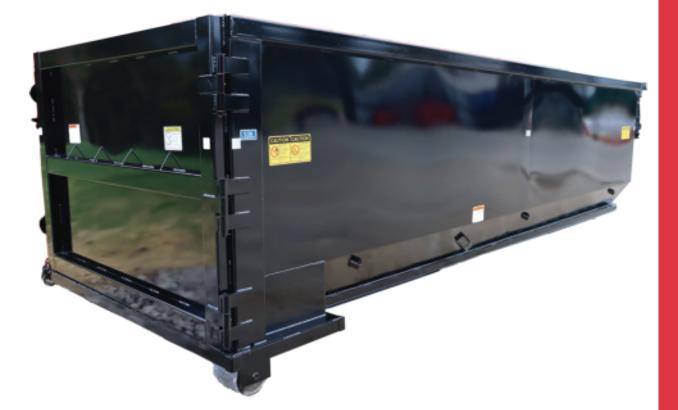

## WASTE TUB OPEN TOP ROLL OFF CONTAINER

## SPECIFICATIONS

| SIDES          | 10 GUAGE                            |
|----------------|-------------------------------------|
| FLOOR          | 3/16"                               |
| UNDERSTRUCTURE | 3" STRUCTURAL CHANNEL               |
| SPACING        | 20" ON CENTER                       |
| LONG SILLS     | 6" X 2" X 3/16" TUBE                |
| TOP RAIL       | 4" X 3" X 1/8" TUBE                 |
| HOOK PLATE     | 3/4" HOOK PLATE W/ 1 1/4" GRAB HOOK |
| REAR WHEELS    | 8" X 9" STEEL WHEELS                |
| WHEEL AXLES    | 1 1/2" STANDARD W/ GREASE FITTINGS  |
|                |                                     |