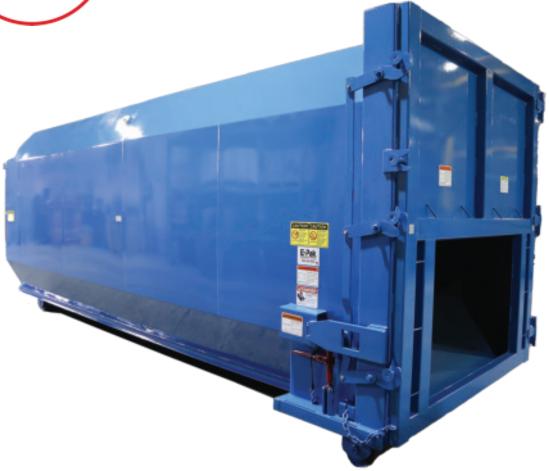

## OCTAGON COMPACTION RECEIVER

## **SPECIFICATIONS**

SIDES ... 3/16" FLOOR ... 3/16"

UNDERSTRUCTURE ... 3" CHANNEL CROSS MEMBERS

SPACING ...

15" ON CENTER GUSSETED 30" CTR

10NG SILLS ...

6" X 2" X 1/4" TUBE

HOOK PLATE ...

3/4" HOOK PLATE W/ 11/4" GRAB HOOK

WHEELS ... INBOARD 5" FRONT, 8" REAR
WHEEL AXLES ... 11/2" STANDARD W/ GREASE FITTINGS
PAINT ... PPG ALKYD ENAMEL PRIMER & PAINT PAINT ... PPG ALKYD ENAMEL PRIMER & PAINT

LATCH SYSTEM ... RATCHET TYPE TAPER ... 2" PER SIDE

## **OPTIONS**

- PUSH PLATE
- BODY BANDS
- SEALED GATE

PLEASE ASK YOUR SALES REP FOR ALL AVAILABLE OPTIONS

\*STANDARDS LISTED APPLY TO 20, 30, 40 YARD CONTAINERS\*