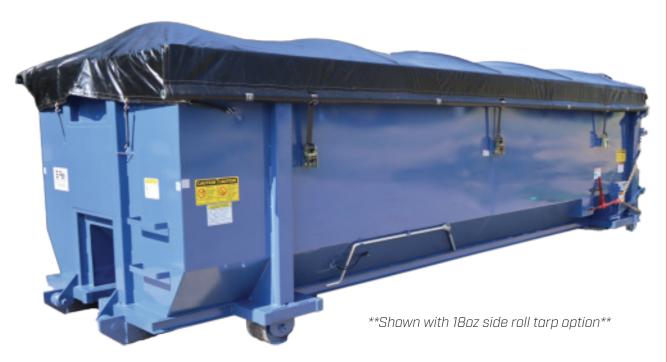

## **OPTIONS**

- PUSH PLATE
- LINER HOOKS
- 18 OZ SIDE ROLL TARP
- DRAINS
- FLOATING HINGE

PLEASE ASK YOUR SALES REP FOR ALL AVAILABLE OPTIONS

\*STANDARDS LISTED APPLY TO 20, 30, 40 YARD CONTAINERS\*