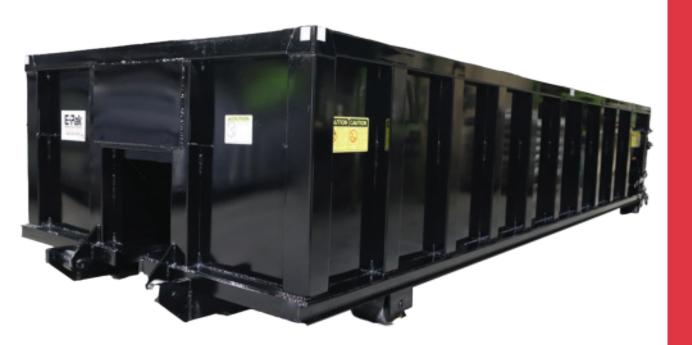

## INDUSTRIAL OPEN TOP ROLL-OFF CONTAINER

## **SPECIFICATIONS**

SIDES ... 10 GUAGE FLOOR ... 3/16"

UNDERSTRUCTURE ... 3" STRUCTURAL CHANNEL

SPACING ... 15" ON CENTER, GUSSETED 30" CTR

LONG SILLS ... 6" X 2" X 1/4" TUBE TOP RAIL ... 4" X 3" X 1/8" TUBE

UPRIGHTS ... 3" X 5" X 3" W/ 24" ON CENTER

HOOK PLATE ... 3/4" HOOK PLATE W/ 11/4" GRAB HOOK

FRONT CORNER POST ... 6" X 6" X 10GA

WHEELS ... 8" X 10" STEEL WHEELS

WHEEL AXLES ... 11/2" STANDARD W/ GREASE FITTINGS PAINT ... PPG ALKYD ENAMEL PRIMER & PAINT

LATCH SYSTEM ... HANDLE

## **OPTIONS**

- INVERTED ANGLE
- PUSH PLATE
- INTERIOR CLEANOUT
- SEALED GATE
- SUMP
- RATCHET CATCH

PLEASE ASK YOUR SALES REP FOR ALL AVAILABLE OPTIONS

\*STANDARDS LISTED APPLY TO 20, 30, 40 YARD CONTAINERS\*