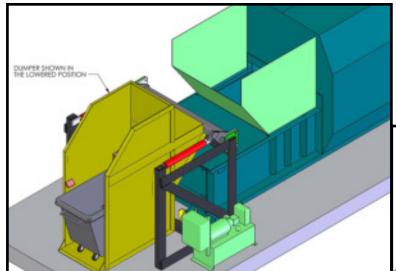

#### Below:

LA-1500 Dumper shown in Custom Application Drawing

SEBRIGHT PRODUCTS -Designers and Manufacturers
of Robotics, Pit and Platform
Dumpers with Lifting Capacities
to 30,000 lbs. for Industrial
and Commercial Applications