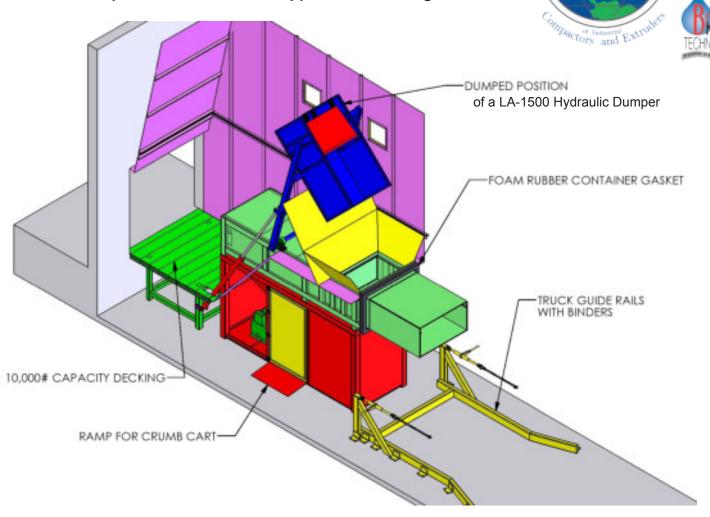

#### Below:

LA-1500 Dumper shown in Custom Application Drawing

SEBRIGHT PRODUCTS -Designers and Manufacturers
of Robotics, Pit and Platform
Dumpers with Lifting Capacities
to 30,000 lbs. for Industrial
and Commercial Applications