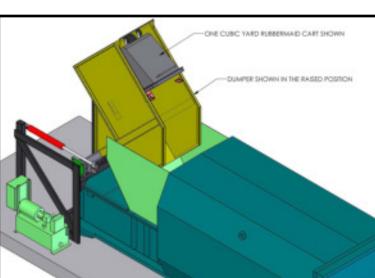

#### Below:

LA-1500 Dumper shown in Custom Application Drawing

SEBRIGHT PRODUCTS -Designers and Manufacturers
of Robotics, Pit and Platform
Dumpers with Lifting Capacities
to 30,000 lbs. for Industrial
and Commercial Applications