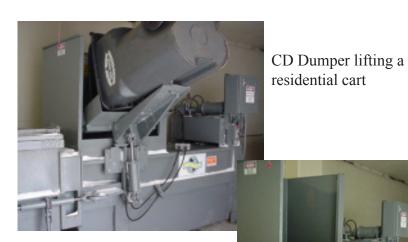

HP6000 Hydraulic Dumper with auto opening enclosed hopper on Model SC4064 Self-Contained Compactor

Side mounted HP6000 Hydraulic Dumper with 4 cubic yard trailer/cart on Model 7460S Stationary Compactor

Side load HP3000 Hydraulic Dumper on Model 7460S Stationary Compactor

Side Loading CD-500 Hydraulic Dumper mounted on Model 4236 Stationary Compactor

Rear Load HP3000 Hydraulic Dumper on Model SC 4064 Self-Contained Compacotr