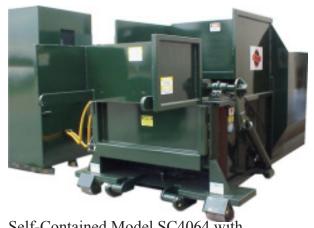

Model LP-3000 ODP Dumper with Self Contained Compactor

Front view of HP-3000 Hydraulic Dumper

Deck mounted LP3000 on Model 5060 Stationary Compactor

0

Self-Contained Model SC4064 with Rear Load Integral Dumper