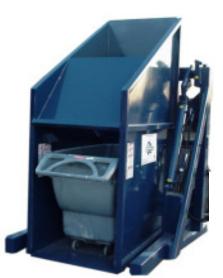

Custom "High Lift" Dumper - Model HL-4000

Can be made to fit different Dump levels from 8' - 18'!

## **STANDARD MODELS LIFTING CAPACITIES \***

| LP-3000 | 3000 lbs. | HP-3000   | 3000 lbs. |
|---------|-----------|-----------|-----------|
| LP-6000 | 6000 lbs. | HP-6000   |           |
| RL-4000 | 4000 lbs. | SC-4064-I | 1500 lbs. |
| HL-4000 | 4000 lbs. | LA-1500   | 1500 lbs. |
| HV-4000 | 4000 lbs  |           |           |