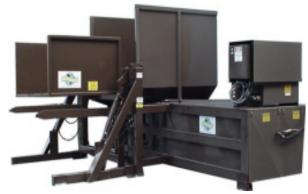

Model LP-3000 ODP Dumper with Self Contained Compactor

Front view of HP-3000 Hydraulic Dumper

Deck mounted LP3000 on Model 5060 Stationary Compactor

0

Self-Contained Model SC4064 with Rear Load Integral Dumper