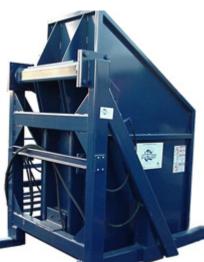

Custom "High Lift" Dumper - Model HL-4000

Can be made to fit different Dump levels from 8' - 18'!

## **STANDARD MODELS LIFTING CAPACITIES \***

| LP-3000 | 3000 lbs. | HP-3000   | 3000 lbs. |
|---------|-----------|-----------|-----------|
| LP-6000 | 6000 lbs. | HP-6000   |           |
| RL-4000 | 4000 lbs. | SC-4064-I | 1500 lbs. |
| HL-4000 | 4000 lbs. | LA-1500   | 1500 lbs. |
| HV-4000 | 4000 lbs  |           |           |