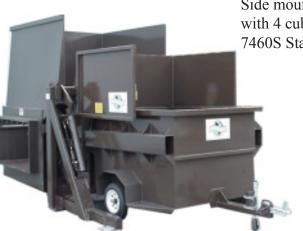

HP6000 Hydraulic Dumper with auto opening enclosed hopper on Model SC4064 Self-Contained Compactor

Side mounted HP6000 Hydraulic Dumper with 4 cubic yard trailer/cart on Model 7460S Stationary Compactor