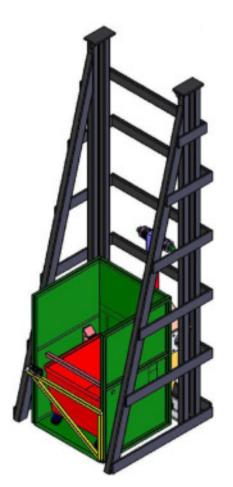

Custom "High Lift" Dumper - Model HL-4000

Can be made to fit different Dump levels from 8' - 18'!