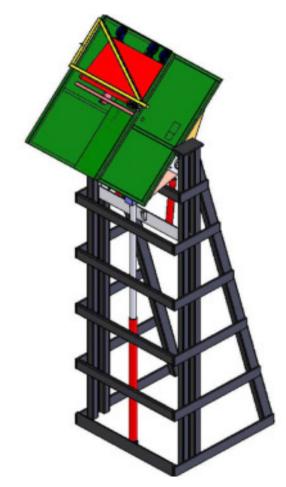

Custom "High Lift" Dumper - Model HL-4000

Can be made to fit different Dump levels from 8' - 18'!