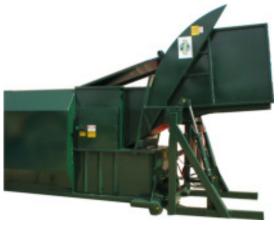

HP6000 Hydraulic Dumper with auto opening enclosed hopper on Model SC4064 Self-Contained Compactor

Side mounted HP6000 Hydraulic Dumper with 4 cubic yard trailer/cart on Model 7460S Stationary Compactor