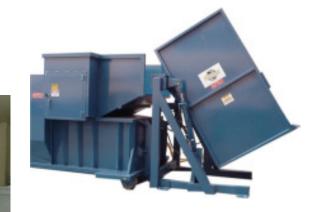

#### Below:

LA-1500 Dumper shown in Custom Application Drawing

SEBRIGHT PRODUCTS -Designers and Manufacturers
of Robotics, Pit and Platform
Dumpers with Lifting Capacities
to 30,000 lbs. for Industrial
and Commercial Applications