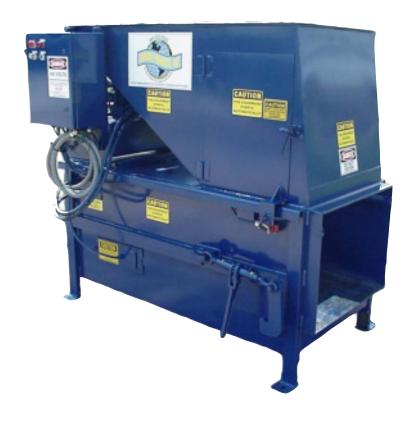

# **SEBRIGHT MODEL AP-2430**

## **APARTMENT PACKER**

Sebright Products' apartment compactor is designed for multiple applications. These include everything from high rise apartments to office buildings, schools, hospitals, dormitories and many other low-volume generators.

The compactor is versatile, in that it can be designed for either hand fed or chute fed installations.

### STANDARD FEATURES

- Transition hopper
- Electric eye
- Deck mounted power unit
- Access door with interlock
- Liquid filled pressure gauge
- Long motor life (T.E.F.C.)

Call Toll Free **1-800-253-0532** 