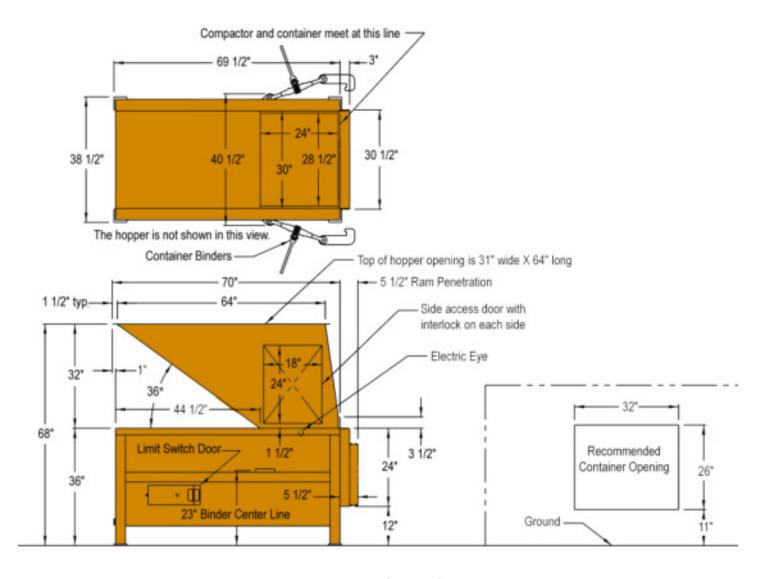

### **Model AP-2430 Specifications**

| Model<br>Number | Cu.<br>Yd. | Motor<br>HP | Pump<br>GMP | No.<br>of<br>cyls. | Cyl.<br>Bore | Cyl.<br>Stroke | Max<br>PSI | Ram<br>Face<br>Sq. In. | Ram<br>Face<br>PSI | Cyl.<br>Force | Cycle<br>Time | Cu.<br>Yd.<br>Hour | Ind.<br>Criteria<br>Rating | Base<br>Unit<br>Weight<br>(lbs) |
|-----------------|------------|-------------|-------------|--------------------|--------------|----------------|------------|------------------------|--------------------|---------------|---------------|--------------------|----------------------------|---------------------------------|
| AP-2430         | .4         | 3           | 4.5         | 1                  | 4            | 30             | 2000       | 570                    | 44.1               | 18860         | 38            | 27.5               | 0.29                       | 1800                            |