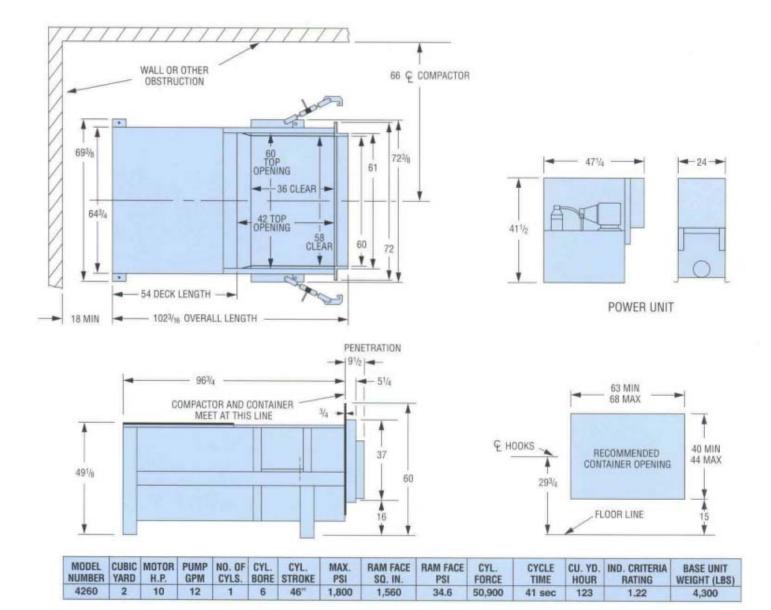

# **SEBRIGHT MODEL 4260 STATIONARY COMPACTOR**

2.0 **CUBIC YARD CAPACITY** 

An economical 2 yard machine to fit into tight places (Overall length 8'-6")

Ideal machine for retail, commercial and light industrial applications.

## STANDARD FEATURES

- Abrasive resistant floor (AR 235)
- Large clear top opening 36" x 58" 4
- Large Cylinder (6" bores, 4 1/2 rod)
- 40 gallon hydraulic reservoir
- Long motor life (T.E.F.C)
- AAAAAA Remote station with container full light
- Liquid filled pressure gauge
- Ram Position Switch
- 4 Deadman selector switch