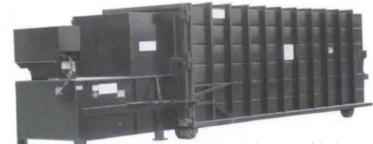

# **SEBRIGHT MODEL 4260 STATIONARY COMPACTOR**

2.0 **CUBIC YARD CAPACITY** 

An economical 2 yard machine to fit into tight places (Overall length 8'-6")

Ideal machine for retail, commercial and light industrial applications.

### CONTROL

The operator station includes: pull to start, push to stop, full container light; and can be mounted in any convenient location

Model 4260 with dog house hopper and power unit cover

Sebright Products, Inc. 127 N. Water St., Hopkins, MI 49328 269-793-7183 -- Fax 269-793-4022 800-253-0532 www.sebrightproducts.com Due to product improvements, the manufacturer reserves the right to alter or amend, without notice, any of these specifications and/or dimensions.