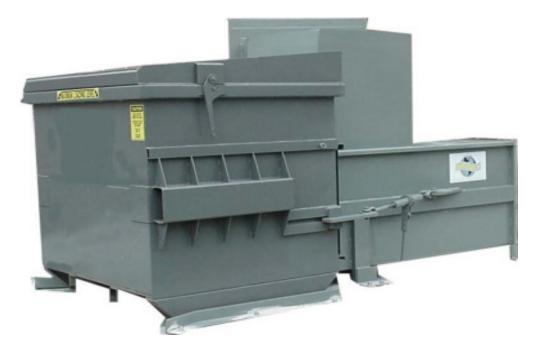

# **SEBRIGHT MODEL 4236-1-4**

## STATIONARY COMPACTOR

Designed with 36" wide ram for flexibility in packing 4, 6, or 8 yard front or rear load containers

Shown with right hand security chute, 8 yard compaction container, and container guides

Model 4236 reduces material to a fraction of the original volume due to it's high ram face PSI rating! This unit also features the following standard Sebright Extended Life Expectancy Package:

- ✓ Abrasive resistant floor (AR 235)
- Nylatron guide system
- ✓ Close Tolerances between ram and floor
- ▼ Totally enclosed fan cooled motor (T.E.F.C.)