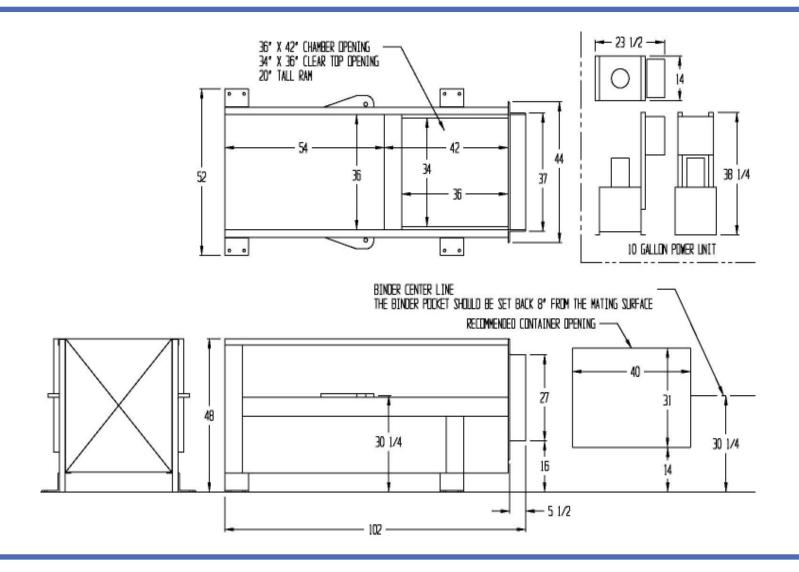

### Sebright Products, Inc.

127 N. Water St. Hopkins, MI 49328 www.sebrightproducts.com

THE DENSIFICATION SPECIALISTS

| Model<br>Number | Cu.<br>Yd. | Motor<br>H.P. | Pump<br>GPM | Cyl.<br>Bore | Cyl.<br>Stroke | Max<br>PSI | Ram<br>Penetration | Ram<br>Face<br>PSI | Cyl.<br>Force | Cycle<br>Time | Base<br>Unit<br>Weight<br>(lbs) |
|-----------------|------------|---------------|-------------|--------------|----------------|------------|--------------------|--------------------|---------------|---------------|---------------------------------|
| 4236-1-4        | .75        | 3             | 5.5         | 4            | 48             | 2,000      | 11.5               | 35                 | 25,140        | 45            | 2,665                           |
| 4236HV-1-4      | .75        | 5             | 7.5         | 4            | 48             | 2,000      | 11.5               | 35                 | 25,140        | 30            | 2,790                           |